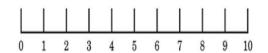

#### How am I feeling today?

Rate how you are feeling today on the different scales. 1= not at all 10= very much so

Нарру

Sad

0 1 2 3 4 5 6 7 8 9 10

Excited

Frustrated