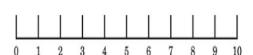

#### How am I feeling today?

Rate how you are feeling today on the different scales. 1= not at all 10= very much so

Нарру

Sad

0 1 2 3 4 5 6 7 8 9 10

Excited

Frustrated