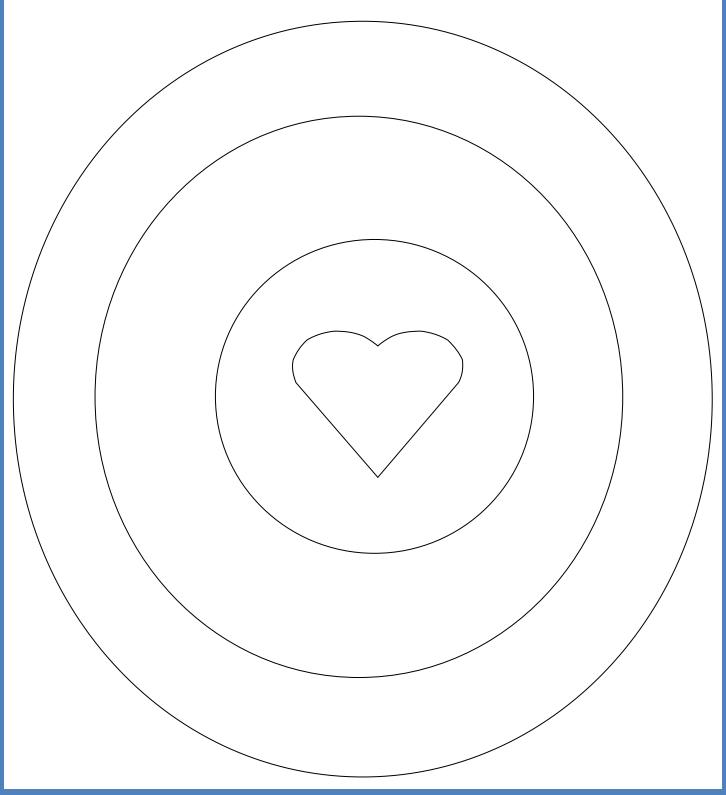

#### Heart Strings

Put your name in the centre of the heart. Write down people who are the most important to you in the circle closet to your heart. Then other people who are not quite so close go in the next circle, and so on. Discuss why you have put the person in this circle. It is ok to be honest about your feelings. Now put a \* next to those people who you can talk to. Every week look at your heart string model and see if anyone has moved in or out of the circle and discuss the reason why.