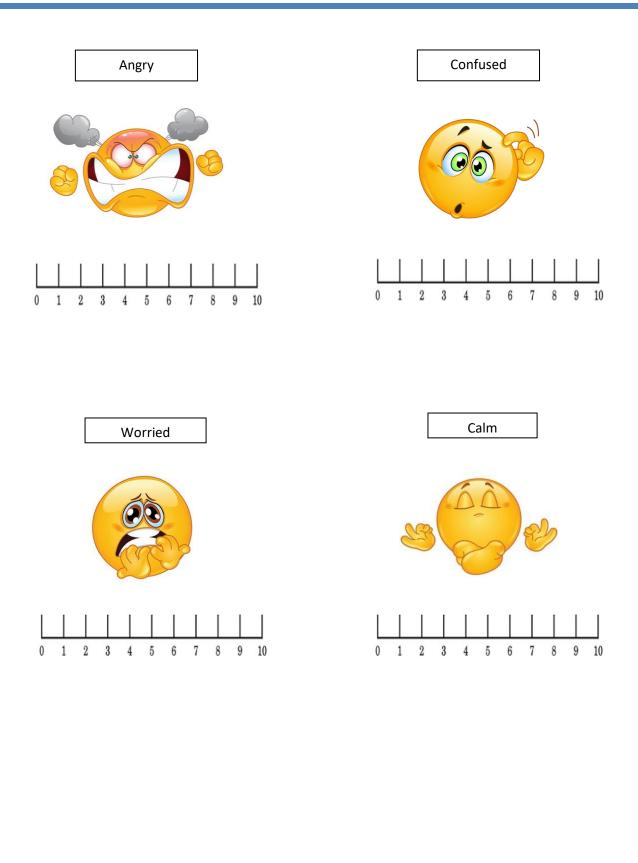

### Match the facial expression to the feeling....

Match the facial expression with the correct feeling.

| Calm    | Unwell      |  |
|---------|-------------|--|
| Sad     | Angry       |  |
| Worried | Frustrated  |  |
| Нарру   | In love     |  |
| Excited | Embarrassed |  |